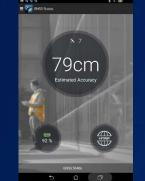

ween South Africa & Ethiopia)
- Population Density
- 42 km<sup>2</sup> (125<sup>th</sup> between Fiji & Belarus)
- Peace process with FARC began 2012 Havana, Cuba

15 Million

11.6 Million

3.5 Million

- Final agreement 2016



# Situation

- Post-Conflict Colombia
- Need low-cost, efficient cadastral data collection methodology
  - No programming
  - No software development
- Resolve boundary issues
- Serve data into multi-purpose cadastre
  - Connect with registry
  - Strengthen property tax
  - Support planning



## Standards-based Solution Requirement





# **Typical Situation**





# Methodology

- Data model LADM
- Trimble R1 GNSS (sub-meter)
- Ortho photos (digital)
- Collector for ArcGIS on Android
- Cloud storage Data (spatial and legal)
- Collect Once participatory aspect









# Methodology













# LADM in ArcGIS Online



Browser Capabilities



Apps

#### Tenjo IGAC TEST Node Δ 0.4 - 1.3 m

#### Base Maps and Data



Reports

Many More.....

# Area Calculations

Critical for property tax calculations

| Spatial<br>Unit | Area<br>IGAC m2 | Ārea<br>Test m2 | Δ Area<br>m2 | Relative<br>Error |  |
|-----------------|-----------------|-----------------|--------------|-------------------|--|
| 21              | 1,378           | 1,330           | 48           | 0.0348            |  |
| 22              | 1,589           | 1,604           | 15           | 0.0943            |  |
| 23              | 1,806           | 1,768           | 28           | 0.0155            |  |
| 24              | 1,735           | 1,714           | 21           | 0.0121