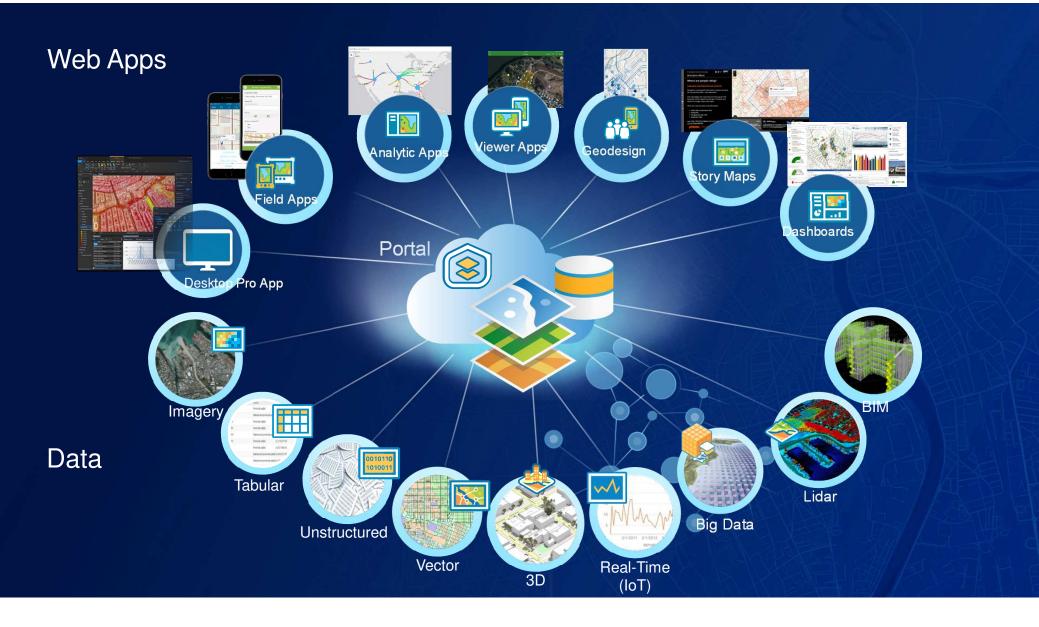

# Configurable Apps Leveraging the value of your data

# Aligning Technology

GIS – Operationalizing Infrastructure

Frameworks Standards Best Practices Data Models Initiatives Vision Global Contributions

### **GIS Supports Multiple Use Patterns**

From Fit-for-Purpose to Enterprise Cadastre.....