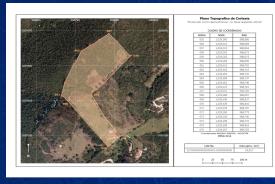

# Area Calculations

Critical for property tax calculations

| Spatial<br>Unit | Area<br>IGAC m2 | Ārea<br>Test m2 | Δ Area<br>m2 | Relative<br>Error |  |
|-----------------|-----------------|-----------------|--------------|-------------------|--|
| 21              | 1,378           | 1,330           | 48           | 0.0348            |  |
| 22              | 1,589           | 1,604           | 15           | 0.0943            |  |
| 23              | 1,806           | 1,768           | 28           | 0.0155            |  |
| 24              | 1,735           | 1,714           | 21           | 0.0121            |  |