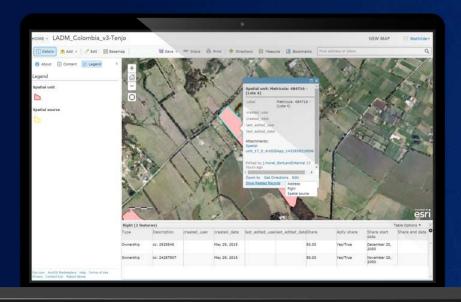

# LADM in ArcGIS Online

Browser Capabilities

Apps

# Area Calculations

Critical for property tax calculations

| Spatial<br>Unit | Area<br>IGAC m2 | Ārea<br>Test m2 | Δ Area<br>m2 | Relative<br>Error |  |
|-----------------|-----------------|-----------------|--------------|-------------------|--|
| 21              | 1,378           | 1,330           | 48           | 0.0348            |  |
| 22              | 1,589           | 1,604           | 15           | 0.0943            |  |
| 23              | 1,806           | 1,768           | 28           | 0.0155            |  |
| 24              | 1,735           | 1,714           | 21           | 0.0121            |  |