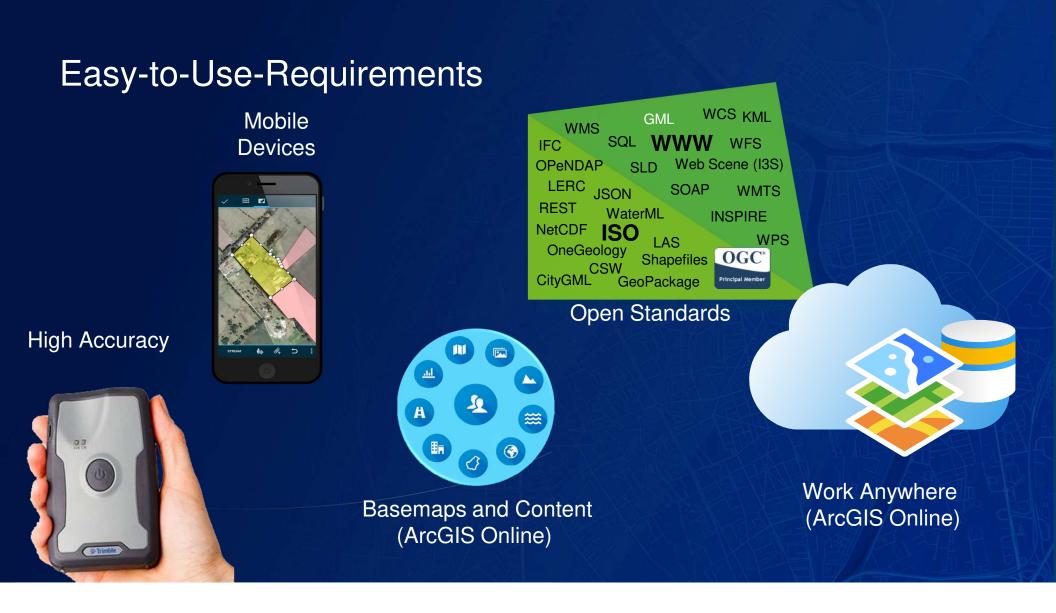

# Methodology

- Data model LADM
- Trimble R1 GNSS (sub-meter)
- Ortho photos (digital)
- Collector for ArcGIS on Android
- Cloud storage Data (spatial and legal)
- Collect Once participatory aspect

# LADM in ArcGIS Online

Browser Capabilities

Apps