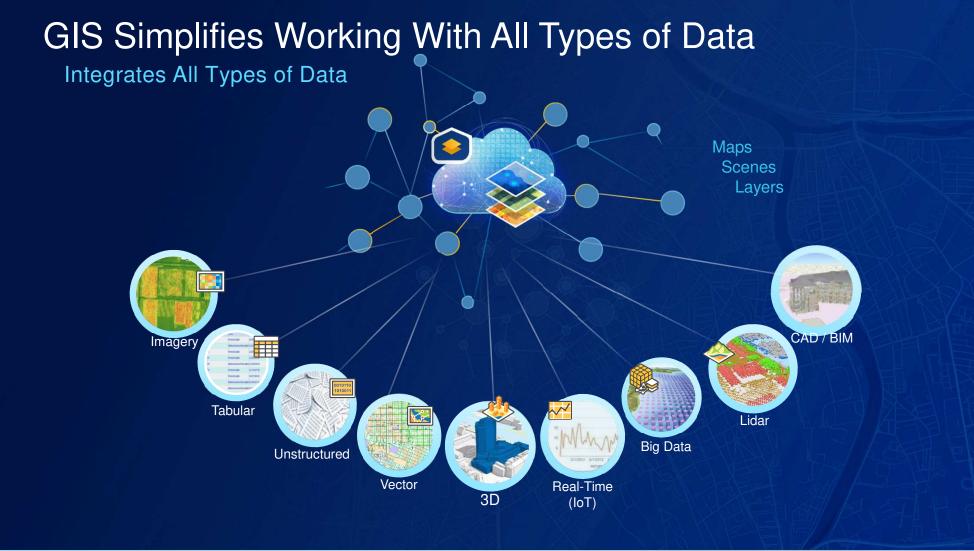

# Managing Land Information with GIS

Parcel Land Use

## Managing Land Information with GIS

# GIS Comprehensive Geospatial Infrastructure

# GIS – Geographic Information Systems

Operationalizing Modern Land Administration