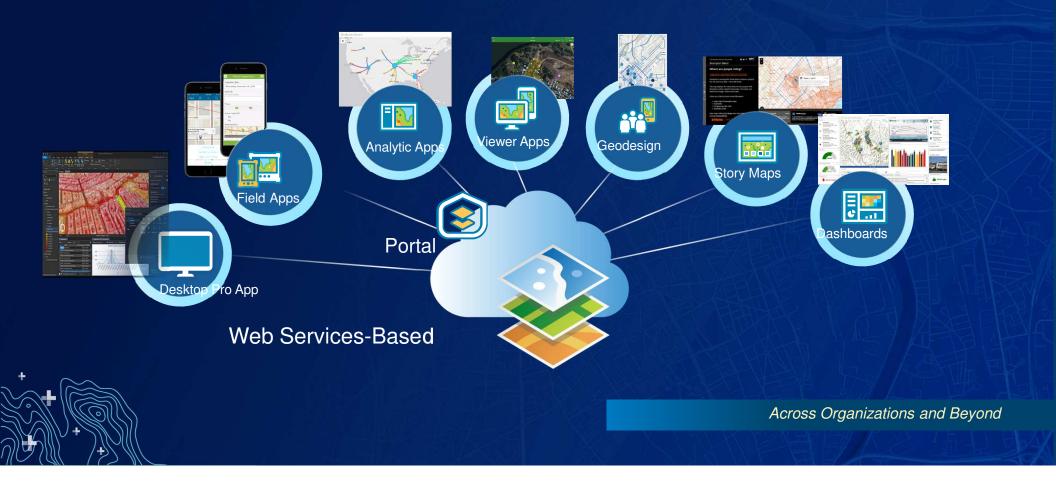

# Configurable Apps Leveraging the value of your data

# Aligning Technology

GIS – Operationalizing Infrastructure

Frameworks Standards Best Practices Data Models Initiatives Vision Global Contributions

### **GIS Supports Multiple Use Patterns**

From Fit-for-Purpose to Enterprise Cadastre.....