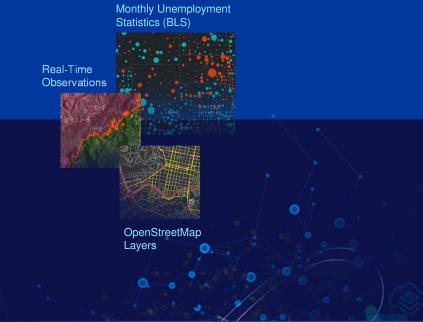

# **Global Maps and Data**

ArcGIS Living Atlas of the World

Global & Local Geographic Content . . . About Everything