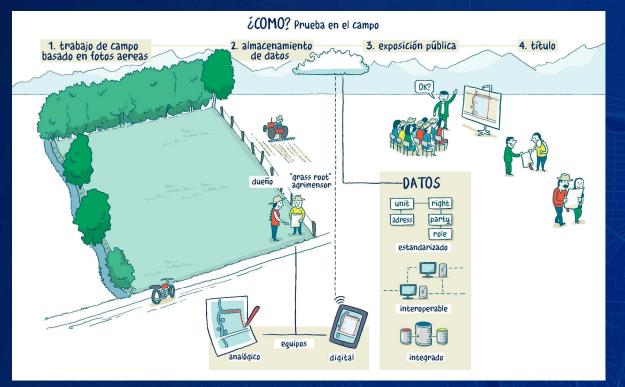

# Methodology

- Data model LADM
- Trimble R1 GNSS (sub-meter)
- Ortho photos (digital)
- Collector for ArcGIS on Android
- Cloud storage Data (spatial and legal)
- Collect Once participatory aspect

# Methodology