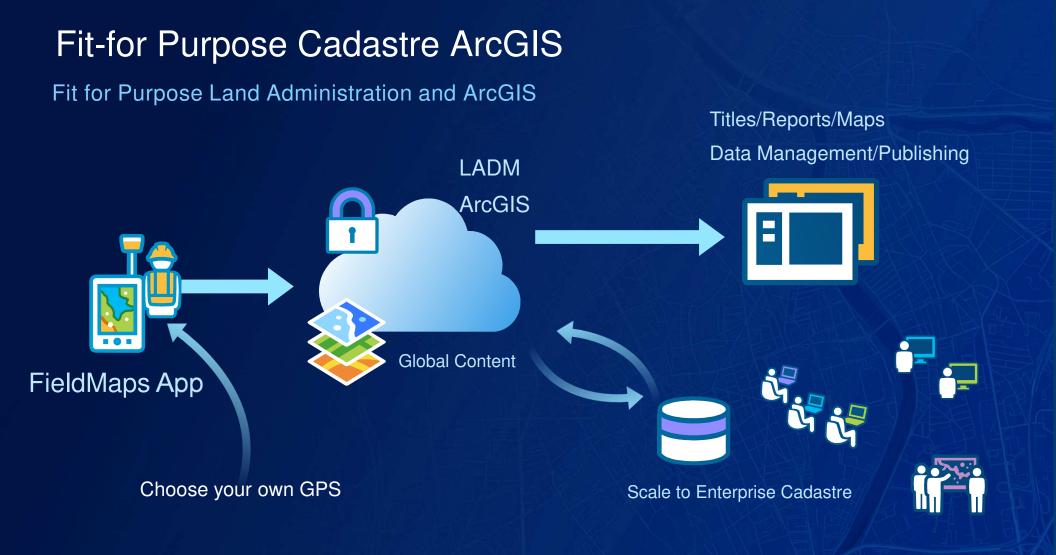

# LADM in ArcGIS Online

Browser Capabilities

Apps

#### Base Maps and Data

Reports

Many More.....