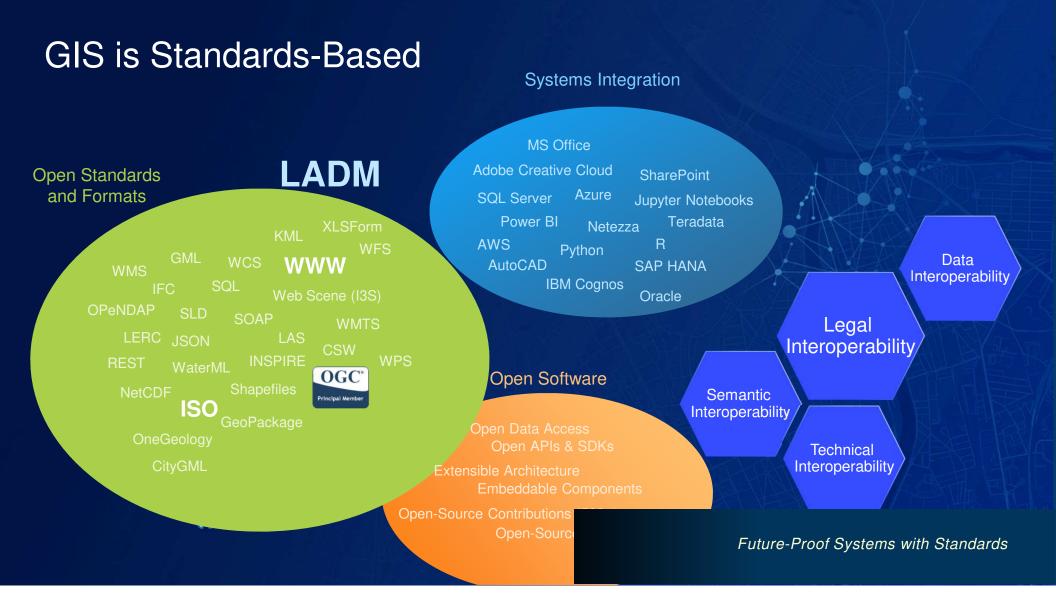

## Standards-based Solution Requirement

# Methodology

- Data model LADM
- Trimble R1 GNSS (sub-meter)
- Ortho photos (digital)
- Collector for ArcGIS on Android
- Cloud storage Data (spatial and legal)
- Collect Once participatory aspect