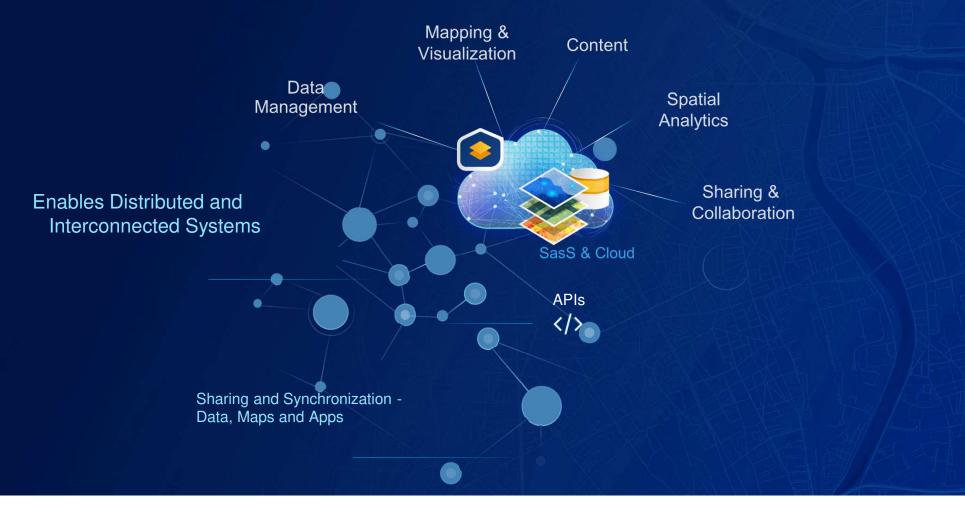

# GIS Comprehensive Geospatial Infrastructure

# GIS – Geographic Information Systems

Operationalizing Modern Land Administration

# Aligning Technology

GIS – Operationalizing Infrastructure

Frameworks Standards Best Practices Data Models Initiatives Vision Global Contributions