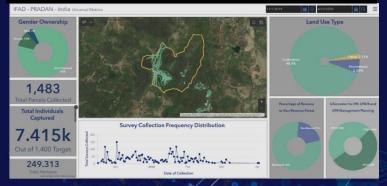

# Odisha India

https://www.esri.com/about/newsroom/blog/how-onemillion-people-in-indias-odisha-slums-gain-land-rights/

# World's Largest Slum Titling Initiative Wins the UN-Habitat Award with Help from Cadasta

#### Protecting India's Forest-dwellers' Right to Land

https://cadasta.org/cadasta-stories/