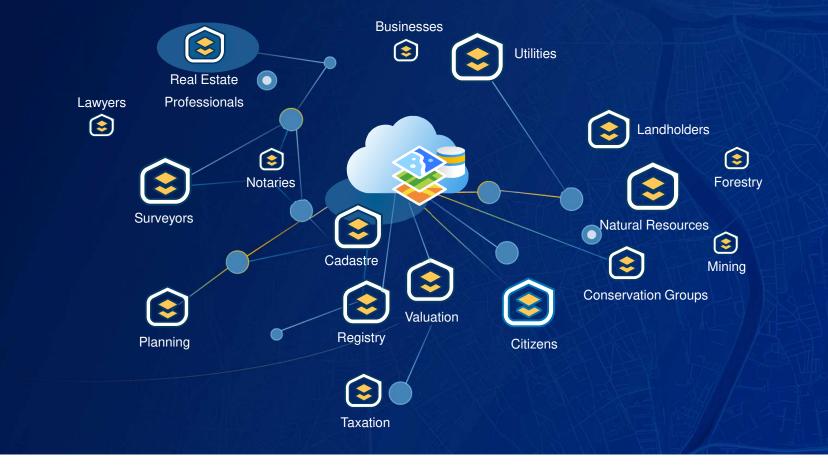

### Rights, Restrictions and Responsibilities (The Three R's)

### **GIS Supports Multiple Use Patterns**

From Fit-for-Purpose to Enterprise Cadastre.....